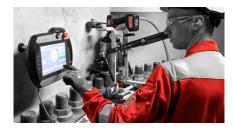

Angle-controlled tightening ITH System "ALPHA" for Hydraulic Torque Wrenches and Nut Runners.

**ITH Nut Runner** Electric, battery-driven and pneumatic for torques from 200 Nm to 14,000 Nm.

**Digital Control Systems & Measurement** Digital application software and testing devices for all bolting systems.