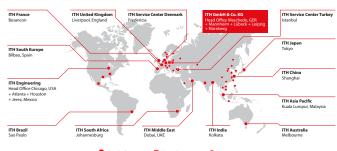

ept.



Parallel bolt tensioning of multiple bolt connections.



**ITH Hydraulic Torque Wrenches** Four types for torques from 250 Nm to 130,000 Nm, single-hose and dual-hose system.



Benefit from synergy effects with ITH as a system supplier:

**Global Leading System Supplier** 



Fasteners

- ✓ Fasteners
- Engineering
- ✓ Comprehensive service
- ✓ Individual customer and industry solutions
- ✓ Certified quality and environmental management according to DIN ISO 9001 & 14001



Angle-controlled tightening ITH System "ALPHA" for Hydraulic Torque Wrenches and Nut Runners.



**ITH Nut Runner** Electric, battery-driven and pneumatic for torques from 200 Nm to 14,000 Nm.



**Digital Control Systems & Measurement** Digital application software and testing devices for all bolting systems.



**Engineering** 



Comprehensive, technical know-how Design of bolt connections, customer and industry solutions.



**Fasteners** 



Standard and special fasteners Bolts, nuts and washers from M16 (3/8"), various materials.





Maintenance, training, rental tools Global service, on-site installation, tool training and rental tools.



## Steinwiese 8 | 59872 Meschede

+49 291 99620 | sales@ith.com | www.ITH.com

## Follow us on social media

ITH GmbH & Co. KG