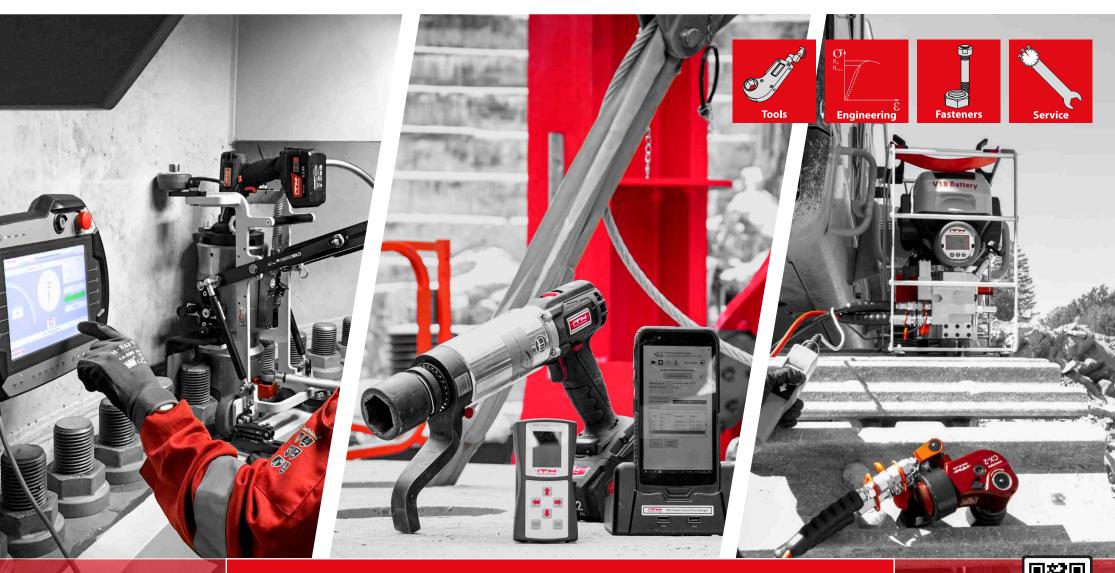

## **Tools**

**ITH Bolt Tensioning Cylinders** From M16 (3/8"), several designs, patented ITH Safety Concept.

Parallel bolt tensioning of multiple bolt connections.

**ITH Hydraulic Torque Wrenches** Four types for torques from 250 Nm to 130,000 Nm, single-hose and dual-hose system.

Angle-controlled tightening ITH System "ALPHA" for Hydraulic Torque Wrenches and Nut Runners.

**ITH Nut Runner** Electric, battery-driven and pneumatic for torques from 200 Nm to 14,000 Nm.

**Digital Control Systems & Measurement** Digital application software and testing devices for all bolting systems.