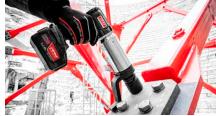

## **Tools**

**ITH Bolt Tensioning Cylinders** From M16 (3/8"), several designs, patented ITH Safety Concept.

Parallel bolt tensioning of multiple bolt connections.

**ITH Hydraulic Torque Wrenches** Four types for torques from 250 Nm to 130,000 Nm, single-hose and dual-hose system.

Angle-controlled tightening ITH System "ALPHA" for Hydraulic Torque Wrenches and Nut Runners.

**ITH Nut Runner** Electric, battery-driven and pneumatic for torques from 200 Nm to 14,000 Nm.

**Digital Control Systems & Measurement** Digital application software and testing devices for all bolting systems.