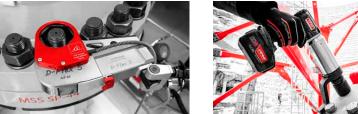

## **Tools**

**ITH Bolt Tensioning Cylinders** From M16 (3/8"), several designs, patented ITH Safety Concept.

Parallel bolt tensioning of multiple bolt connections.

**ITH Hydraulic Torque Wrenches** Four types for torques from 250 Nm to 130,000 Nm, single-hose and dual-hose system.

Benefit from synergy effects with ITH as a system supplier:

**Global Leading System Supplier** 

Fasteners

- ✓ Fasteners
- Engineering
- ✓ Comprehensive service
- ✓ Individual customer and industry solutions
- ✓ Certified quality and environmental management according to DIN ISO 9001 & 14001